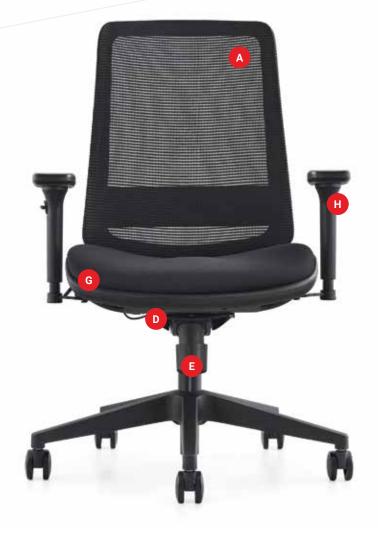

## **FEATURES**

- A Great thoracic support.
- B Flexible backrest.
- C Height adjustable lumbar support.
- D Seat slide.
- E Direct tension control.
- F Synchro mechanism at 2:1 ratio.
- **G** Rounded waterfall seat front.
- H 3D adjustable arm rests with soft touch pads.
- I Black nylon five-star base as standard.