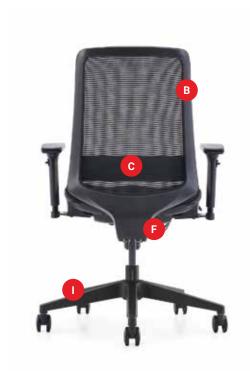

## **FEATURES**

- A Great thoracic support.
- B Flexible backrest.
- C Height adjustable lumbar support.
- D Seat slide.
- E Direct tension control.
- F Synchro mechanism at 2:1 ratio.
- **G** Rounded waterfall seat front.
- H 3D adjustable arm rests with soft touch pads.
- I Black nylon five-star base as standard.