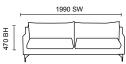

### Dimensions

| 1 |  | 1 |
|---|--|---|
|   |  |   |

| Code     | RRP    |  |
|----------|--------|--|
| BRSEMMGY | £1,657 |  |

Contact us for further information on our range of bespoke upholstery options.