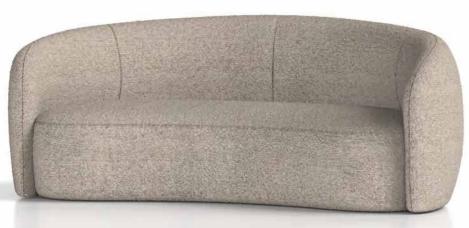

## CURVA SOFA & ARMCHAIR

- · A masterpiece of comfort and style
- · Graceful design and opulent cream bouclé upholstery
- · Luxurious cushions for unrivalled comfort
- Matching Footstool and Armchair (sold separately)

BRCPHOCB
Curva Swivel Accent Chair Cream Boucle

BRSPHOCB
Curva Sofa Cream Boucle Fabric

BFSPHOCB
Curva Footstool Cream Boucle Fabric