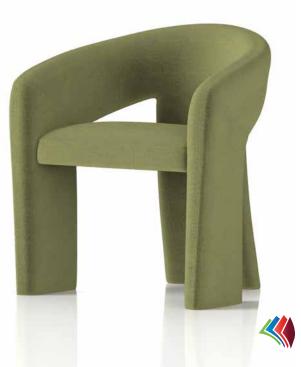

## **CONTEMPO**

- Available in the captivating forest green fabric
- Exceptional craftsmanship with a touch of British charm
- Generously padded seat and armrests