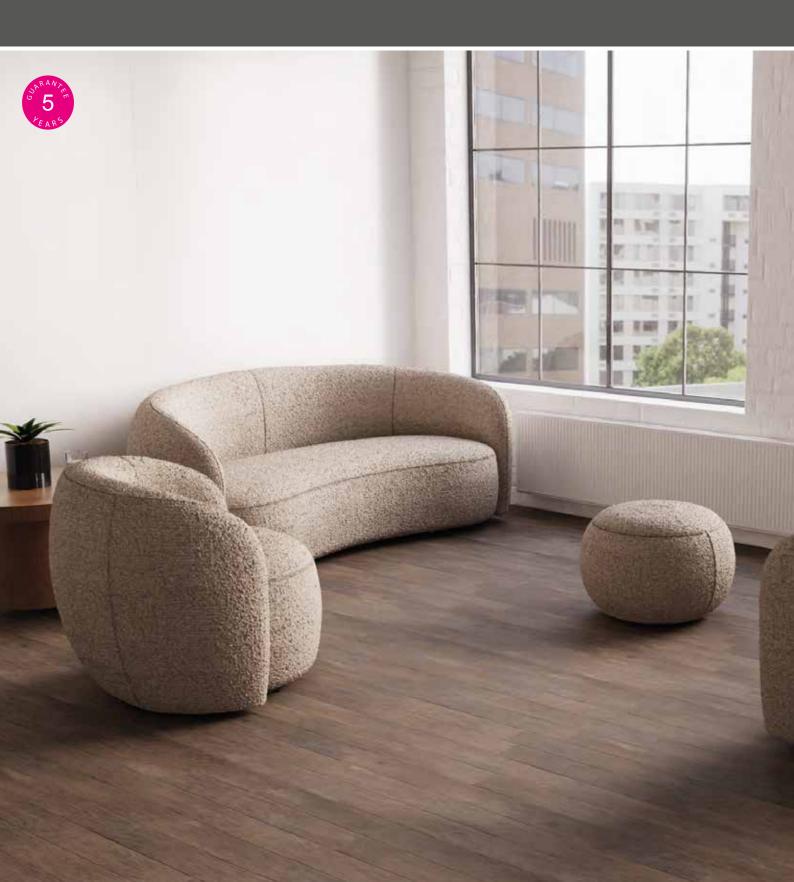

# CURVA

## CURVA SOFA & ARMCHAIR

- · A masterpiece of comfort and style
- · Graceful design and opulent cream bouclé upholstery
- · Luxurious cushions for unrivalled comfort
- Matching Footstool and Armchair (sold separately)

BRCPHOCB
Curva Swivel Accent Chair Cream Boucle

BRSPHOCB
Curva Sofa Cream Boucle Fabric

BFSPHOCB
Curva Footstool Cream Boucle Fabric