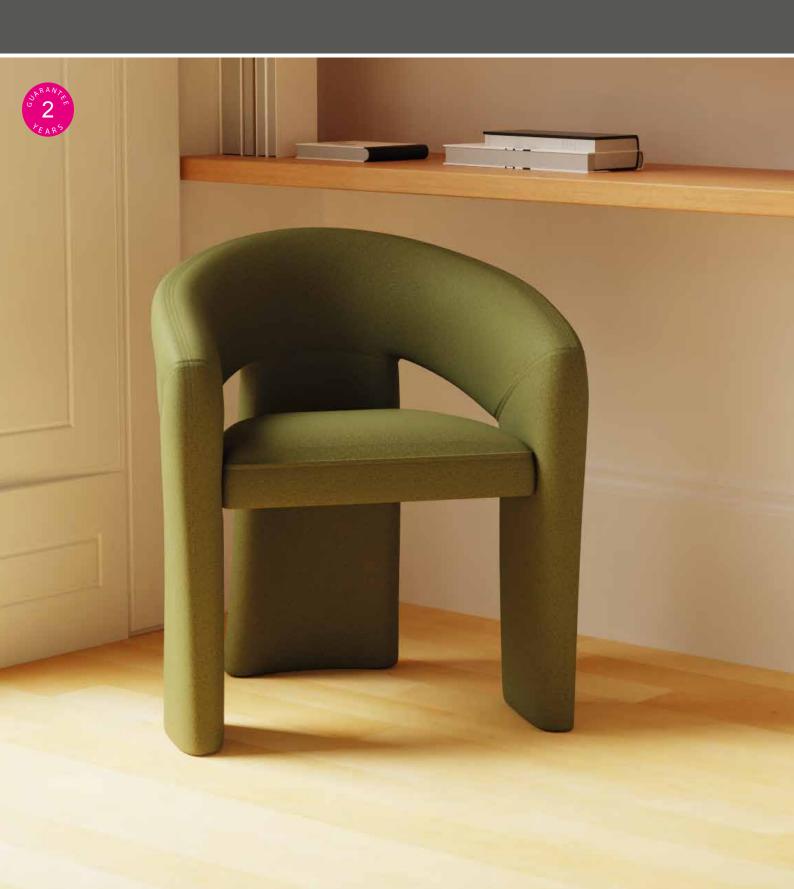

## **CONTEMPO**

- Available in the captivating forest green fabric
- Exceptional craftsmanship with a touch of British charm
- Generously padded seat and armrests

#### Dimensions

Code RRP
BRCBOHGN £452

Contact us for further information on our range of bespoke upholstery options.