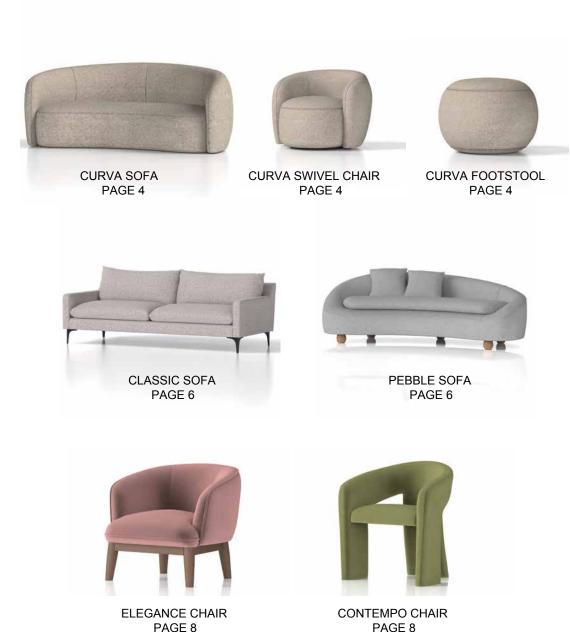

# CURVA

## CURVA SOFA & ARMCHAIR

- · A masterpiece of comfort and style
- · Graceful design and opulent cream bouclé upholstery
- · Luxurious cushions for unrivalled comfort
- Matching Footstool and Armchair (sold separately)

BRCPHOCB
Curva Swivel Accent Chair Cream Boucle

BRSPHOCB
Curva Sofa Cream Boucle Fabric

BFSPHOCB
Curva Footstool Cream Boucle Fabric

# PEBBLE

## **PEBBLE**

- · Graceful contours and impeccable craftsmanship
- · Light grey bouclé fabric adds refinement and sophistication
- Luxurious cushions offer unmatched comfort and support
- Ideal for receptions and breakout areas
- Unique curved design enhances interior decor
- The ultimate focal point for gatherings

## **CLASSIC**

- Exquisite three-seater sofa
- · Soft light grey finish for sumptuous elegance
- · Designed for ultimate comfort and style
- · Plush cushioning for unparalleled lounging
- Inviting retreat for unwinding or hosting guests
- Timeless elegance with soft light grey upholsteryVersatile addition to any interior decor

## CONTEMPO

## **ELEGANCE**

- · Available in Old Rosa fabric
- · Plush cushions for unparalleled relaxation
- Wooden legs provide stability and warmth
- Crafted with precision for a harmonious blend of textures and hues

## **CONTEMPO**

- Available in the captivating forest green fabric
- Exceptional craftsmanship with a touch of British charm
- Generously padded seat and armrests