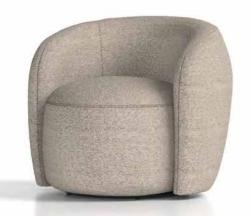

## CURVA SOFA & ARMCHAIR

- · A masterpiece of comfort and style
- · Graceful design and opulent cream bouclé upholstery
- · Luxurious cushions for unrivalled comfort
- Matching Footstool and Armchair (sold separately)

BRCPHOCB
Curva Swivel Accent Chair Cream Boucle

BRSPHOCB
Curva Sofa Cream Boucle Fabric

BFSPHOCB
Curva Footstool Cream Boucle Fabric