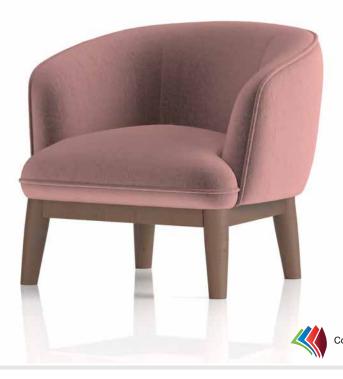

## **ELEGANCE**

- · Available in Old Rosa fabric
- · Plush cushions for unparalleled relaxation
- Wooden legs provide stability and warmth
- Crafted with precision for a harmonious blend of textures and hues