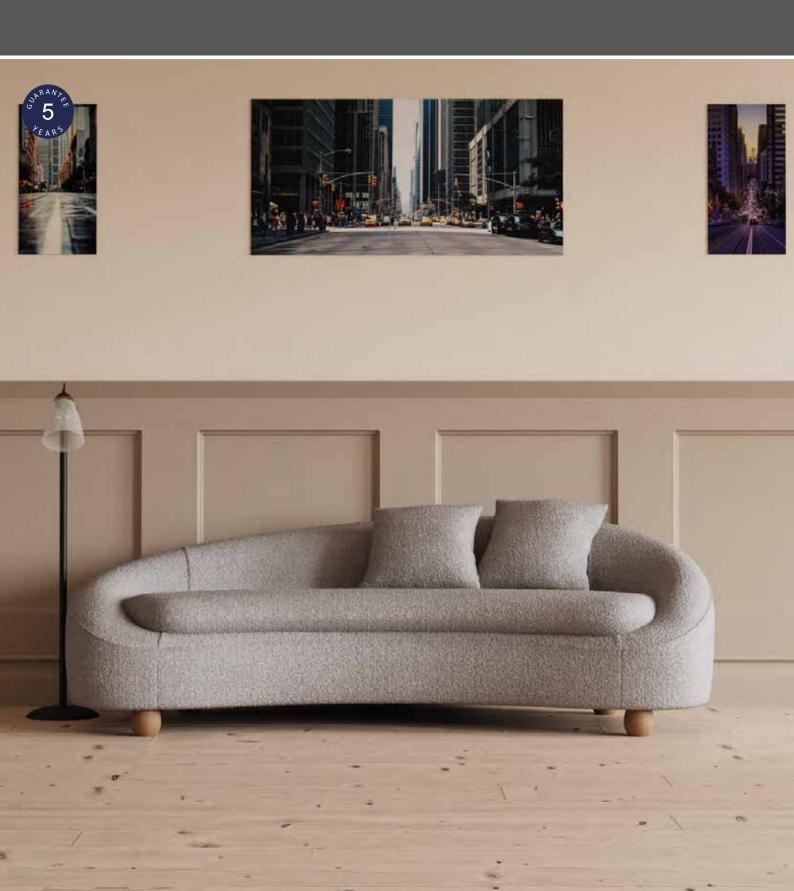

# PEBBLE

## **PEBBLE**

- · Graceful contours and impeccable craftsmanship
- · Light grey bouclé fabric adds refinement and sophistication
- Luxurious cushions offer unmatched comfort and support
- Ideal for receptions and breakout areas
- Unique curved design enhances interior decor
- The ultimate focal point for gatherings