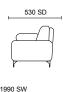

### Dimensions

| 1 |  | 1 |
|---|--|---|
|   |  |   |

| Code     | RRP    |  |
|----------|--------|--|
| BRSEMMGY | £1,657 |  |

Contact us for further information on our range of bespoke upholstery options.