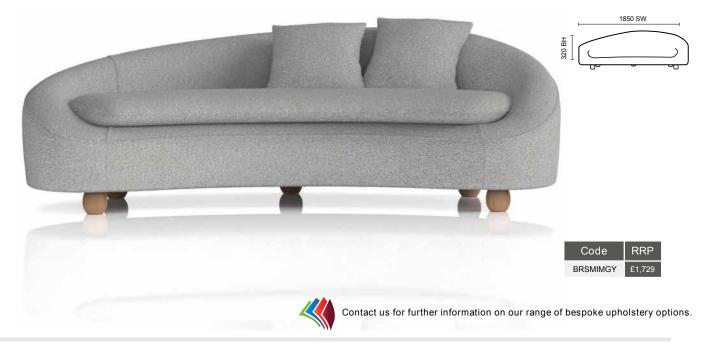

# PEBBLE

## **PEBBLE**

- · Graceful contours and impeccable craftsmanship
- · Light grey bouclé fabric adds refinement and sophistication
- Luxurious cushions offer unmatched comfort and support
- Ideal for receptions and breakout areas
- Unique curved design enhances interior decor
- The ultimate focal point for gatherings

### Dimensions

| 1 |  | 1 |
|---|--|---|
|   |  |   |

| Code     | RRP    |  |
|----------|--------|--|
| BRSEMMGY | £1,657 |  |

Contact us for further information on our range of bespoke upholstery options.