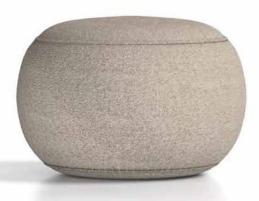

## **PEBBLE**

- · Graceful contours and impeccable craftsmanship
- · Light grey bouclé fabric adds refinement and sophistication
- Luxurious cushions offer unmatched comfort and support
- Ideal for receptions and breakout areas
- Unique curved design enhances interior decor
- The ultimate focal point for gatherings

## **CLASSIC**

- Exquisite three-seater sofa
- · Soft light grey finish for sumptuous elegance
- · Designed for ultimate comfort and style
- · Plush cushioning for unparalleled lounging
- Inviting retreat for unwinding or hosting guests
- Timeless elegance with soft light grey upholsteryVersatile addition to any interior decor