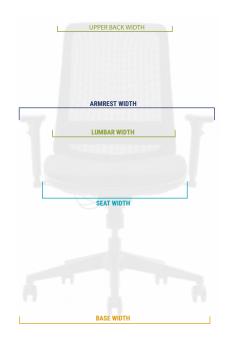

# C19 DIMENSIONS

# **BACK DIMENSIONS**

| UPPER BACK WIDTH | 400    | mm |
|------------------|--------|----|
| LUMBAR WIDTH     | 460    | mm |
| LUMBAR HEIGHT    | 90-160 | mm |
| HEIGHT           | 560    | mm |
| ANGLE            | 45     | 0  |

# **SEAT DIMENSIONS**

| STANDARD HEIGHT ADJUSTMENT           | 440-530 | mm |
|--------------------------------------|---------|----|
| OPTIONAL TALL STEM HEIGHT ADJUSTMENT | 480-570 | mm |
| WIDTH                                | 510     | mm |
| DEPTH                                | 490-550 | mm |

# 3D ARMREST DIMENSIONS

| WIDTH                          | 270-320 | mm |
|--------------------------------|---------|----|
| DEPTH                          | 250-300 | mm |
| HEIGHT ADJUSTABLE (6 SETTINGS) | 190-240 | mm |
| ANGLE                          | 40      | 0  |

### **BASE DIMENSIONS**

| DIAMETERØ | 700 | mm |
|-----------|-----|----|
|           |     |    |