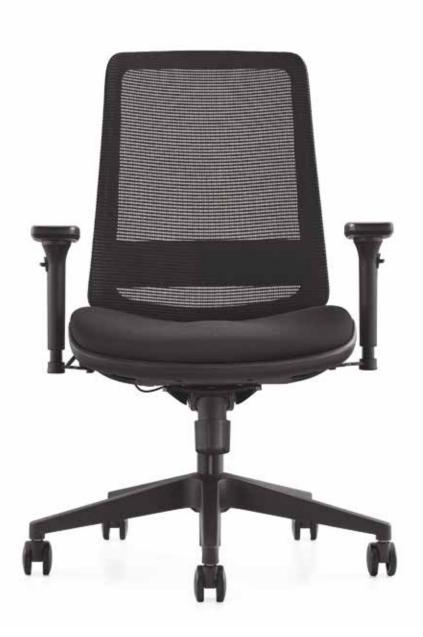

Standard features of the C19 Task Chair include a breathable mesh back, seat slide and a comfortable upholstered seat pad. Its sleek and modern aesthetics, coupled with intuitive ergonomic functionality, ensure that the C19 stands out. The C19 boasts an intuitive mechanism with user-friendly controls conveniently

located on the right-hand side. These allow for easy adjustments of seat height, seat depth and dynamic movement. Promoting healthy blood circulation throughout the body, the direct tension control beneath the seat ensures a balanced and comfortable experience for all users.

To support proper posture and provide excellent lumbar support, the C19 features an easily adjustable lumbar panel. Furthermore, the chair's 3D arms, complete with soft-touch pads, can be effortlessly removed without compromising its design, ensuring a safe experience for users.

Built to last, the C19 comes equipped with interchangeable parts, guaranteeing a long-lasting investment. Additionally, for those seeking more customisation, we offer a mesh seat option and a choice of 56 different textiles, subject to lead times. This enables each customer to tailor the chair to their specific needs and style preferences.