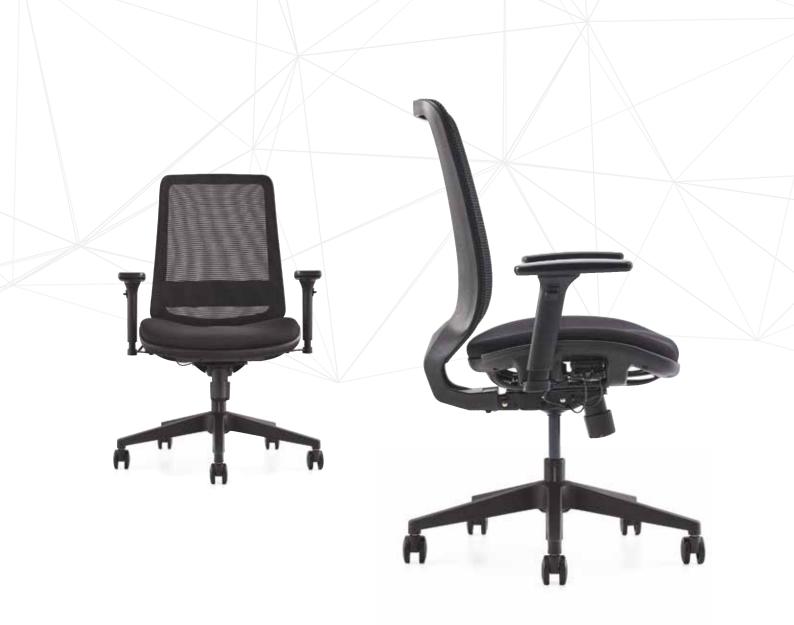

**C19** PERFORMANCE SEATING

ERGO-PERFORMANCE
C19 IS THE ULTIMATE
TASK CHAIR; FOR EVERY
WORKSPACE ENVIRONMENT.
THE C19 IS ONE CHAIR WITH A CHOICE OF FINISHES.
SIMPLE AND INTUITIVE
CONTROLS MEAN IT IS EASY
TO ADJUST WITH MINIMAL
TRAINING, HELPING
EVERYONE TO ACTIVELY SIT
PROPERLY. ALL GUARANTEED
FOR 5 YEARS.

Standard features of the C19 Task Chair include a breathable mesh back, seat slide and a comfortable upholstered seat pad. Its sleek and modern aesthetics, coupled with intuitive ergonomic functionality, ensure that the C19 stands out. The C19 boasts an intuitive mechanism with user-friendly controls conveniently

located on the right-hand side. These allow for easy adjustments of seat height, seat depth and dynamic movement. Promoting healthy blood circulation throughout the body, the direct tension control beneath the seat ensures a balanced and comfortable experience for all users.

To support proper posture and provide excellent lumbar support, the C19 features an easily adjustable lumbar panel. Furthermore, the chair's 3D arms, complete with soft-touch pads, can be effortlessly removed without compromising its design, ensuring a safe experience for users.