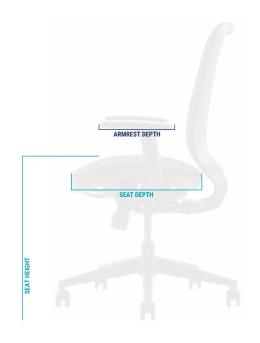

# C19 DIMENSIONS

# **BACK DIMENSIONS**

| UPPER BACK WIDTH | 400    | mm |
|------------------|--------|----|
| LUMBAR WIDTH     | 460    | mm |
| LUMBAR HEIGHT    | 90-160 | mm |
| HEIGHT           | 560    | mm |
| ANGLE            | 45     | 0  |

# **SEAT DIMENSIONS**

| STANDARD HEIGHT ADJUSTMENT           | 440-530 | mm |
|--------------------------------------|---------|----|
| OPTIONAL TALL STEM HEIGHT ADJUSTMENT | 480-570 | mm |
| WIDTH                                | 510     | mm |
| DEPTH                                | 490-550 | mm |

# 3D ARMREST DIMENSIONS

| WIDTH                          | 270-320 | mm |
|--------------------------------|---------|----|
| DEPTH                          | 250-300 | mm |
| HEIGHT ADJUSTABLE (6 SETTINGS) | 190-240 | mm |
| ANGLE                          | 40      | 0  |

### **BASE DIMENSIONS**

| DIAMETERØ | 700 | mm |
|-----------|-----|----|
|           |     |    |