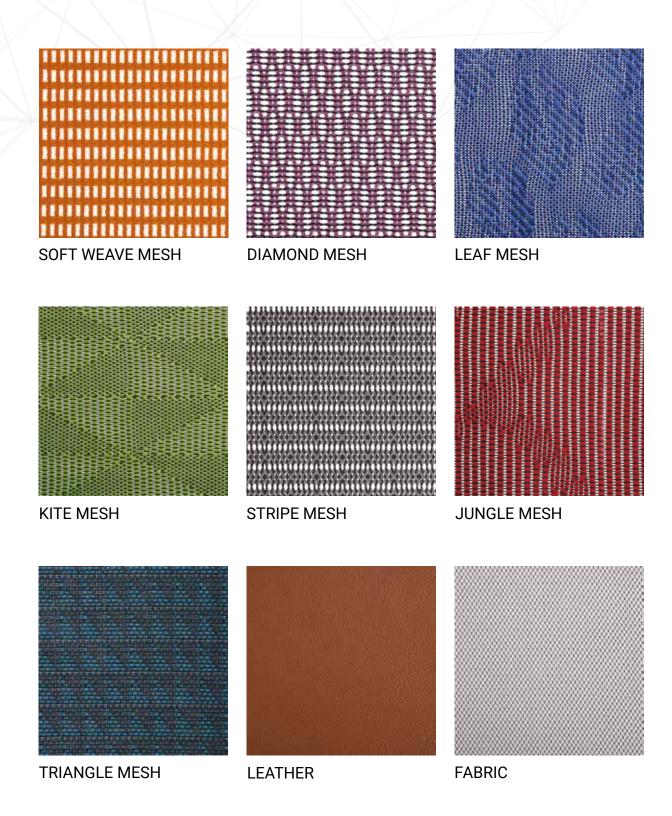

# C19 TEXTILES

We have selected a range of durable and contemporary textiles from a selection of patterned meshes to luxurious leather and soft fabric.

F94 comes in a range of textile colours and a choice of frame and base finishes to allow you to personalise your chair.

# SOFT WEAVE MESH

### DIAMOND MESH

### LEAF MESH

### KITE MESH

# STRIPE MESH

# TRIANGLE MESH

# **FABRIC**

creating imaginative solutions... ...providing inspirational working environments