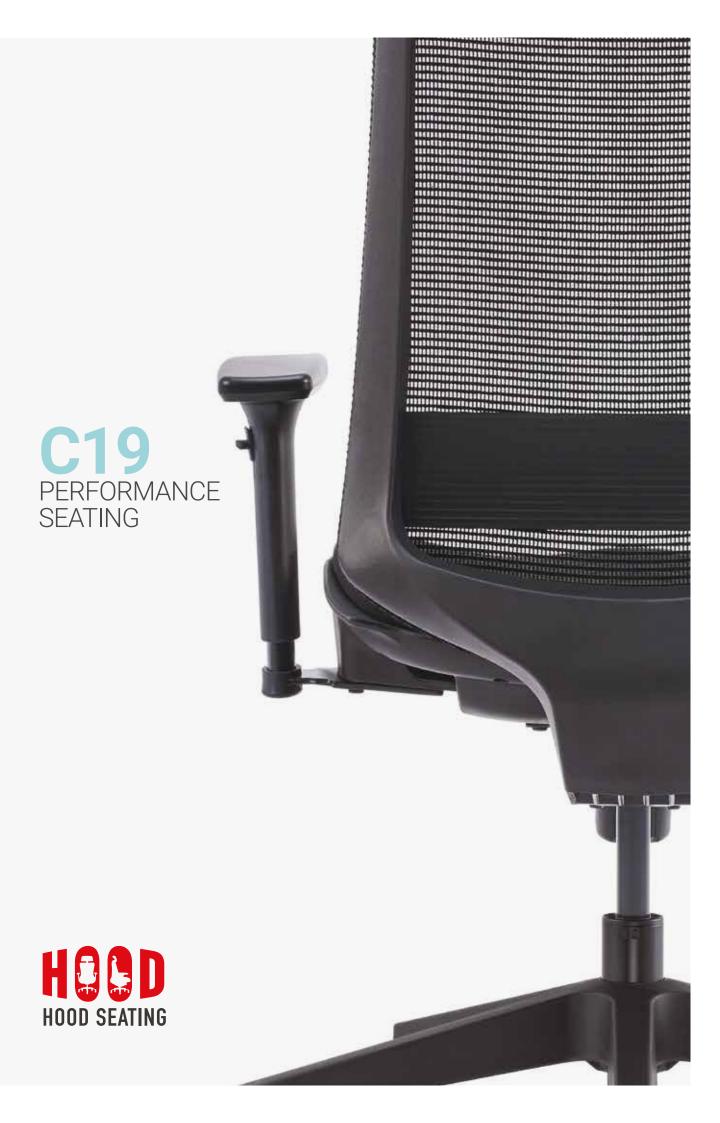

**C19** PERFORMANCE SEATING

ERGO-PERFORMANCE
C19 IS THE ULTIMATE
TASK CHAIR; FOR EVERY
WORKSPACE ENVIRONMENT.
THE C19 IS ONE CHAIR WITH A CHOICE OF FINISHES.
SIMPLE AND INTUITIVE
CONTROLS MEAN IT IS EASY
TO ADJUST WITH MINIMAL
TRAINING, HELPING
EVERYONE TO ACTIVELY SIT
PROPERLY. ALL GUARANTEED
FOR 5 YEARS.

To support proper posture and provide excellent lumbar support, the C19 features an easily adjustable lumbar panel. Furthermore, the chair's 3D arms, complete with soft-touch pads, can be effortlessly removed without compromising its design, ensuring a safe experience for users.