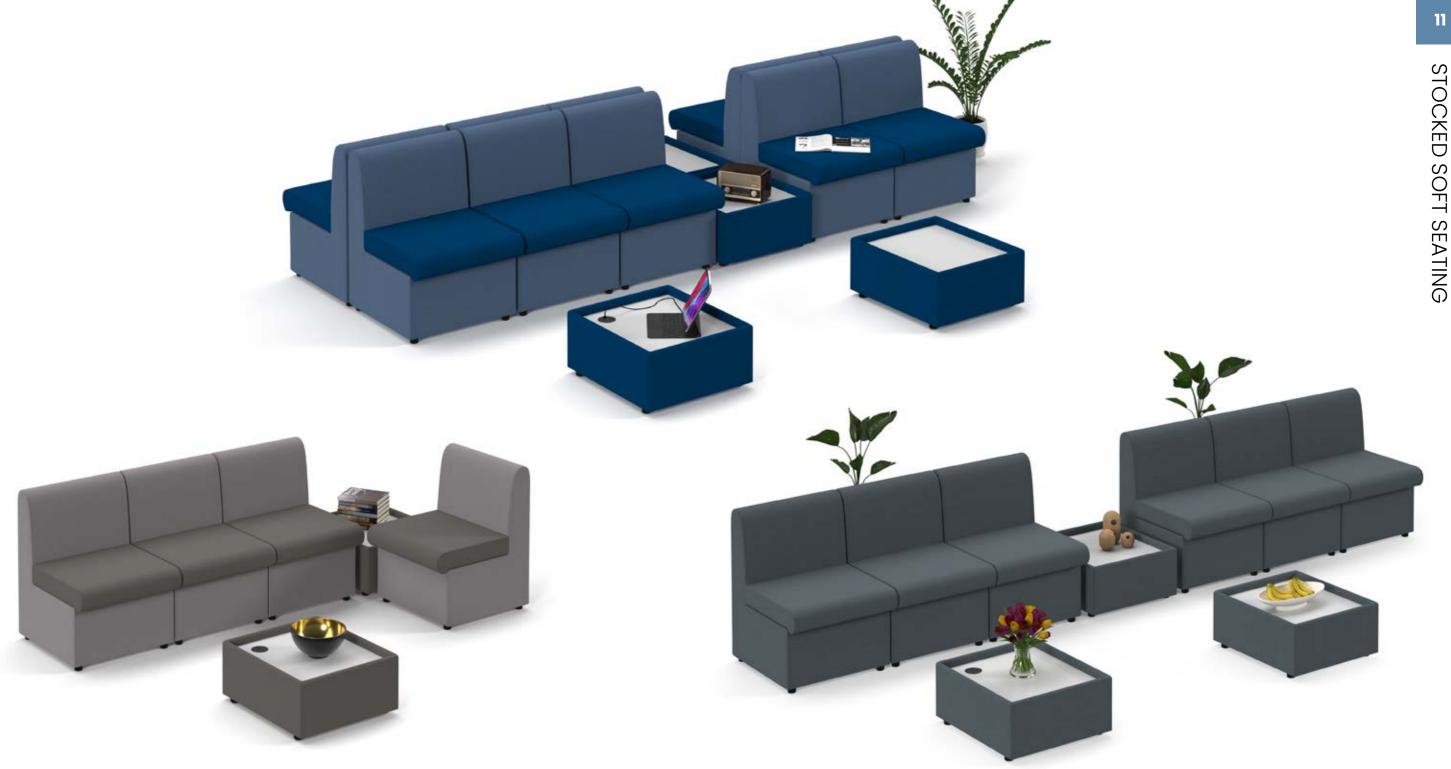

## STOCKED SOFT SEATING

creating imaginative solutions... ...providing inspirational working environments

### **STOCKED** SOFT SEATING

Modern office environments call for stylish design in every aspect of their specification and our Social Spaces portfolio of stocked soft seating offers all the good looks and aesthetic choices to satisfy the latest trends and the most enduring designs. An extensive range of Camira Era fabrics and finishes can add style, colour and interest to any office space by creating a relaxed and unique, fully co-ordinated look, perfect for social spaces, working hot spots or for use in a reception area where visitors can rest in comfort.