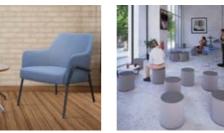

# **CORBY** LOUNGE CHAIRS

With Corby soft seating it's easy to touch down, discuss and have a meeting of the minds. Comfortable and lightweight, the fully-upholstered elements in blue and grey variants arrange easily to suit the moment. Corby's relaxed and versatile elements suit a range of needs, from lounge spaces to open offices.