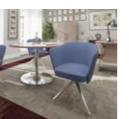

# CELESTRA SOFAS

Celestra is a clean, attractive soft seating solution that can add to the welcoming atmosphere of any reception area, allowing visitors to feel at ease while they wait. The simple, classic design of the conveniently sized one and two seater tub chairs are fully upholstered and available in different colour and fabric options to match any existing office colour scheme.