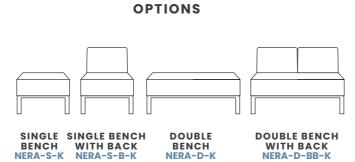

### NERA MODULAR SEATING

Nera is one of the most versatile soft seating ranges available, offering a completely flexible solution for any breakout area. The simple, smart components can be used individually or in a variety of dynamic configurations.