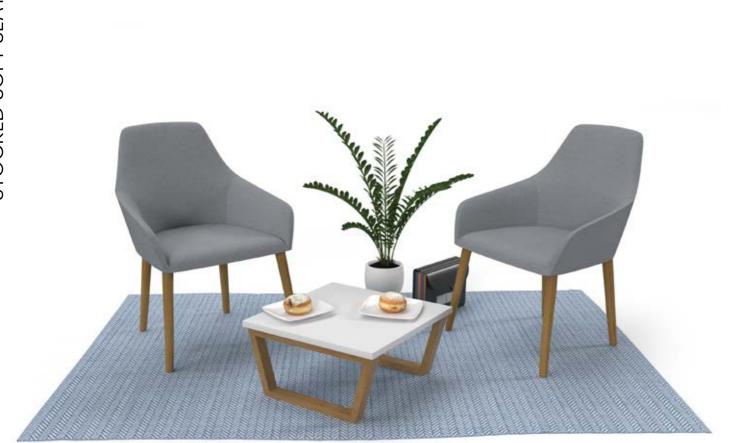

# CELESTRA SOFAS

Celestra is a clean, attractive soft seating solution that can add to the welcoming atmosphere of any reception area, allowing visitors to feel at ease while they wait. The simple, classic design of the conveniently sized one and two seater tub chairs are fully upholstered and available in different colour and fabric options to match any existing office colour scheme.