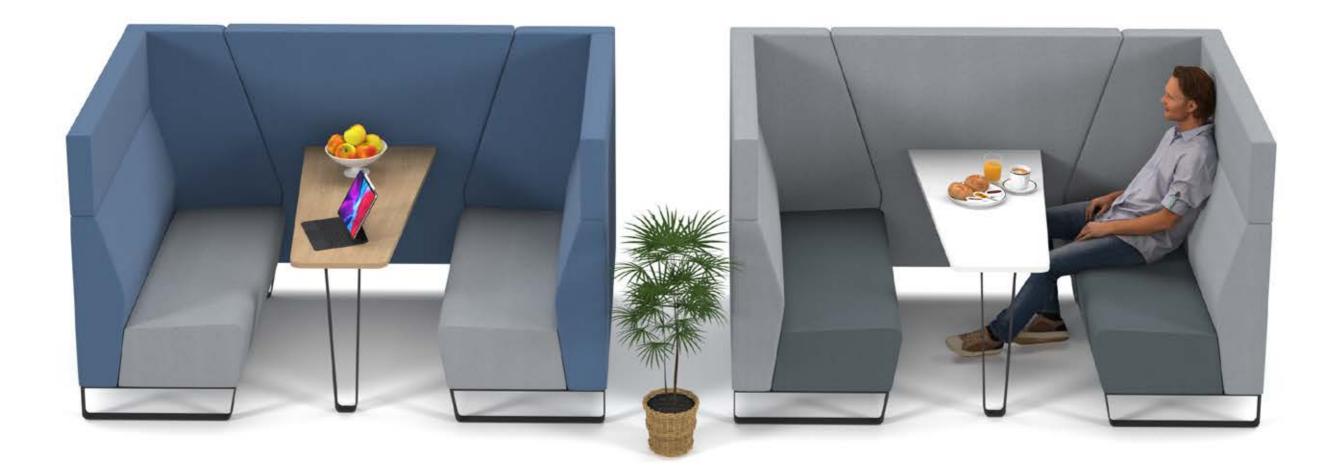

## **ENCORE**<sup>2</sup> MEETING BOOTHS

Encore Open is available as a 4 person meeting pod and has been designed to bring people together in a place where ideas, insight and inspiration can be shared. Encore Open is available with open sides for a more informal feel.