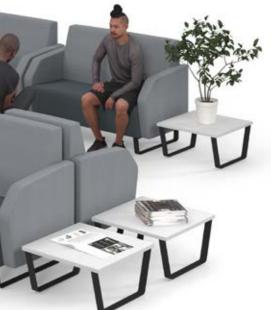

## **ENCORE<sup>2</sup>** MODULAR SEATING

The Encore Modular is as reconfigurable as it is versatile and can be grouped together to create large landscape configurations which are ideal for meetings, breakout spaces and reception areas, or be used as stand-alone pieces. OPTIONS