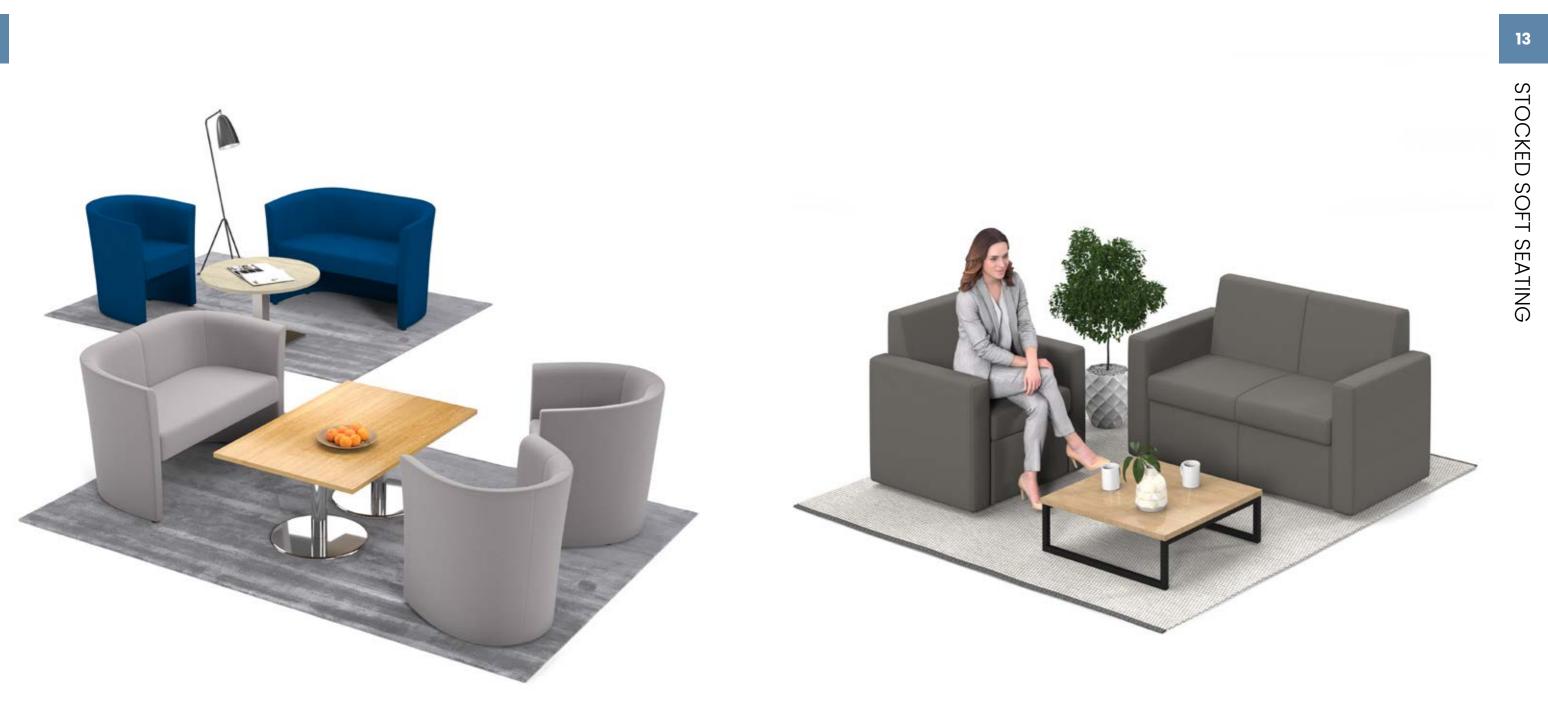

# CELESTRA SOFAS

Celestra is a clean, attractive soft seating solution that can add to the welcoming atmosphere of any reception area, allowing visitors to feel at ease while they wait. The simple, classic design of the conveniently sized one and two seater tub chairs are fully upholstered and available in different colour and fabric options to match any existing office colour scheme.