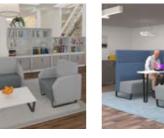

## **ENCORE**<sup>2</sup> MEETING BOOTHS

Encore Open is available as a 4 person meeting pod and has been designed to bring people together in a place where ideas, insight and inspiration can be shared. Encore Open is available with open sides for a more informal feel.