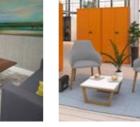

# **CORBY** LOUNGE CHAIRS

With Corby soft seating it's easy to touch down, discuss and have a meeting of the minds. Comfortable and lightweight, the fully-upholstered elements in blue and grey variants arrange easily to suit the moment. Corby's relaxed and versatile elements suit a range of needs, from lounge spaces to open offices.