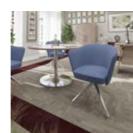

# CELESTRA SOFAS

Celestra is a clean, attractive soft seating solution that can add to the welcoming atmosphere of any reception area, allowing visitors to feel at ease while they wait. The simple, classic design of the conveniently sized one and two seater tub chairs are fully upholstered and available in different colour and fabric options to match any existing office colour scheme.