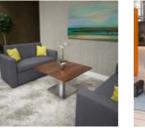

# CELESTRA SOFAS

Celestra is a clean, attractive soft seating solution that can add to the welcoming atmosphere of any reception area, allowing visitors to feel at ease while they wait. The simple, classic design of the conveniently sized one and two seater tub chairs are fully upholstered and available in different colour and fabric options to match any existing office colour scheme.