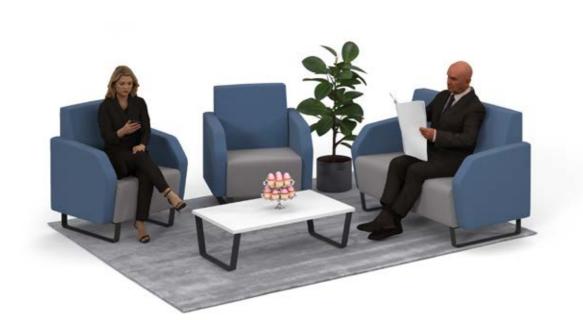

## **ENCORE**<sup>2</sup> MEETING BOOTHS

Encore Open is available as a 4 person meeting pod and has been designed to bring people together in a place where ideas, insight and inspiration can be shared. Encore Open is available with open sides for a more informal feel.