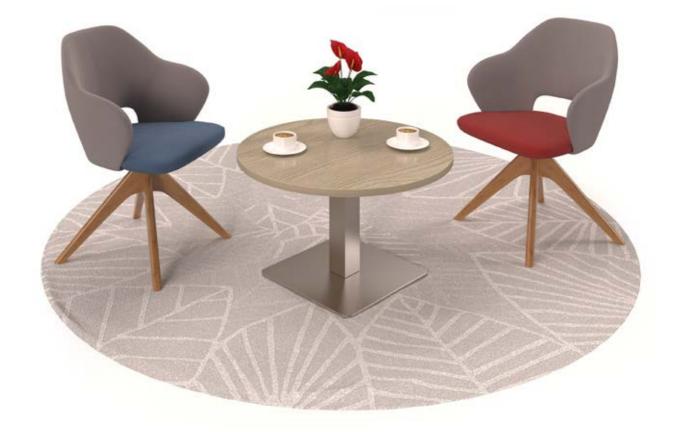

# **CORBY** LOUNGE CHAIRS

With Corby soft seating it's easy to touch down, discuss and have a meeting of the minds. Comfortable and lightweight, the fully-upholstered elements in blue and grey variants arrange easily to suit the moment. Corby's relaxed and versatile elements suit a range of needs, from lounge spaces to open offices.