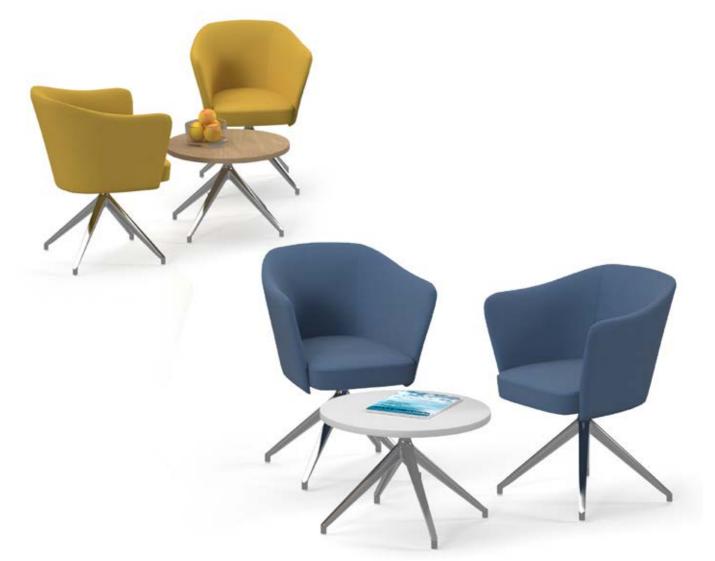

# CELESTRA SOFAS

Celestra is a clean, attractive soft seating solution that can add to the welcoming atmosphere of any reception area, allowing visitors to feel at ease while they wait. The simple, classic design of the conveniently sized one and two seater tub chairs are fully upholstered and available in different colour and fabric options to match any existing office colour scheme.

#### OPTIONS