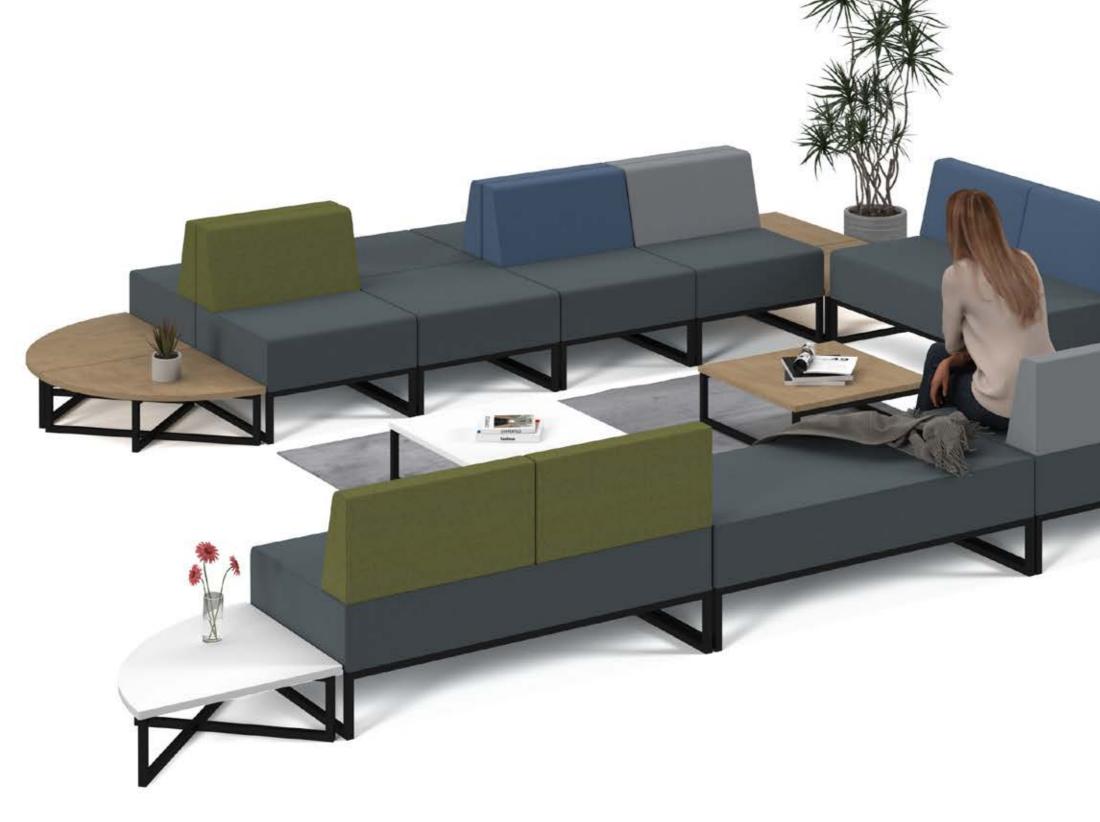

### NERA MODULAR SEATING

Nera is one of the most versatile soft seating ranges available, offering a completely flexible solution for any breakout area. The simple, smart components can be used individually or in a variety of dynamic configurations.