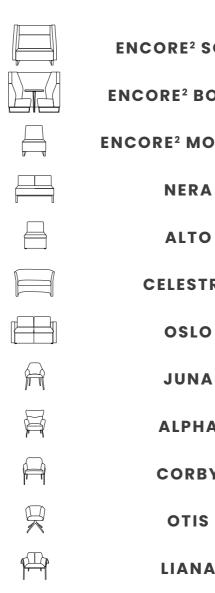

# CELESTRA SOFAS

Celestra is a clean, attractive soft seating solution that can add to the welcoming atmosphere of any reception area, allowing visitors to feel at ease while they wait. The simple, classic design of the conveniently sized one and two seater tub chairs are fully upholstered and available in different colour and fabric options to match any existing office colour scheme.