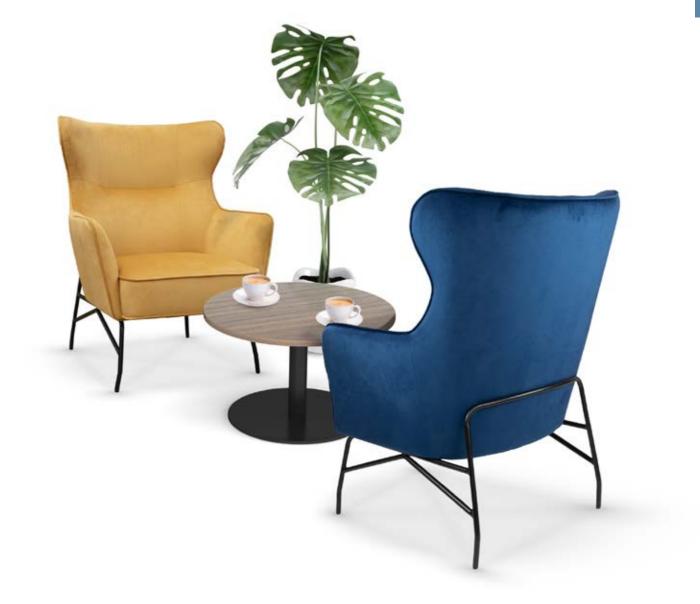

# JUNA LOUNGE CHAIRS

Beautifully crafted and elegant in design, Juna offers an informal refuge for employees and visitors alike. The Juna chairs offer an exceptional level of comfort and are smartly sized to make a big impression, even in small spaces. This comfortable lounge chair will always soothe your stresses and fatigues caused by work with its warm embrace and ergonomic design.