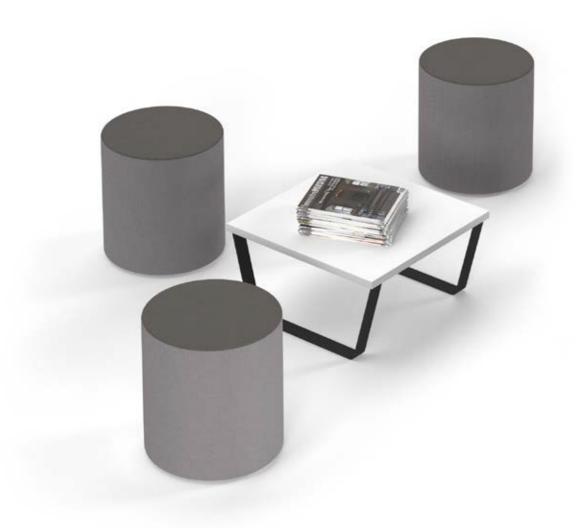

# **GROOVE** STOOLS

Groove breakout seating provides a flexible and informal seating solution for a wide range of environments. Easy to move and re-configure to suit different work environments, the deep foamed seats offer enhanced comfort within relaxation areas and add colour, fun and inspiration to social areas and offices.

#### OPTIONS

MODULAR STOOL GR01