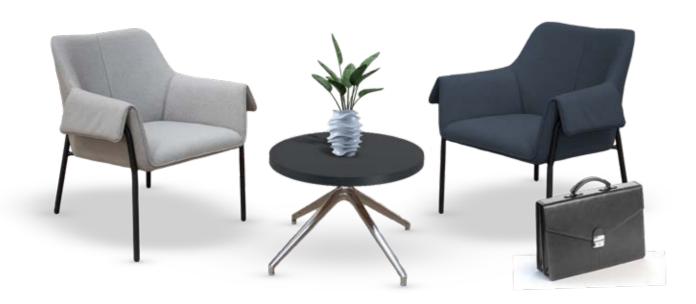

# JUDE LOUNGE CHAIRS

Designed with comfort in mind, Jude lounge seating's practical details make it both eye-catching and timeless. With its base options and clean styling, Jude lounge seating can seamlessly cross the line between classic and contemporary, with an opulent, curved design and arms that wrap the occupant in one continuous embrace.