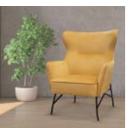

# **ALPHA** LOUNGE CHAIRS

A lounge chair is as much about visual comfort as it is flexibility. With a rich velvet fabric and black wire frame, Alpha brings a sense of comfort and cosiness perfect for all kinds of spaces. Featuring a dainty shape with arms and headrest, Alpha forgoes the complexities of different design elements and embraces a simple and neat outlook that perfectly fits into any workplace.