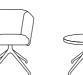

# **OTIS** LOUNGE CHAIRS

With sophisticated design styling, Otis features voluminous curves for a soft and stylish profile. The upholstered tub style chair has angled sides which offer a relaxing and comfortable seating solution and the distinctive, diagonal four-legged chrome frame complements the matching coffee table to perfection.

#### OPTIONS

LOUNGE CHAIR OTISOI O

LIFETIME YELLOW LY

**TABLE FINISHES** 

KENDALOAK WHITE