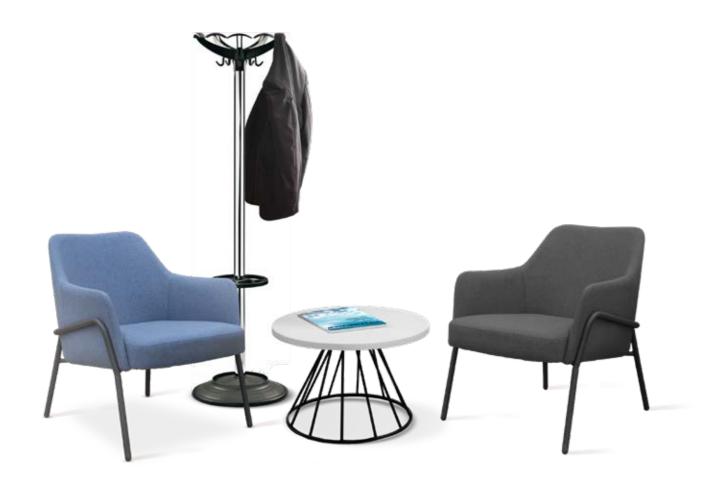

# **CORBY** LOUNGE CHAIRS

With Corby soft seating it's easy to touch down, discuss and have a meeting of the minds. Comfortable and lightweight, the fully-upholstered elements in blue and grey variants arrange easily to suit the moment. Corby's relaxed and versatile elements suit a range of needs, from lounge spaces to open offices.

#### **OPTIONS**

LOUNGE CHAIR COR01