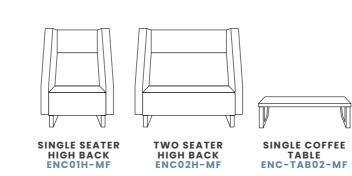

## **ENCORE**<sup>2</sup> MEETING BOOTHS

Encore Open is available as a 4 person meeting pod and has been designed to bring people together in a place where ideas, insight and inspiration can be shared. Encore Open is available with open sides for a more informal feel.

#### **OPTIONS**